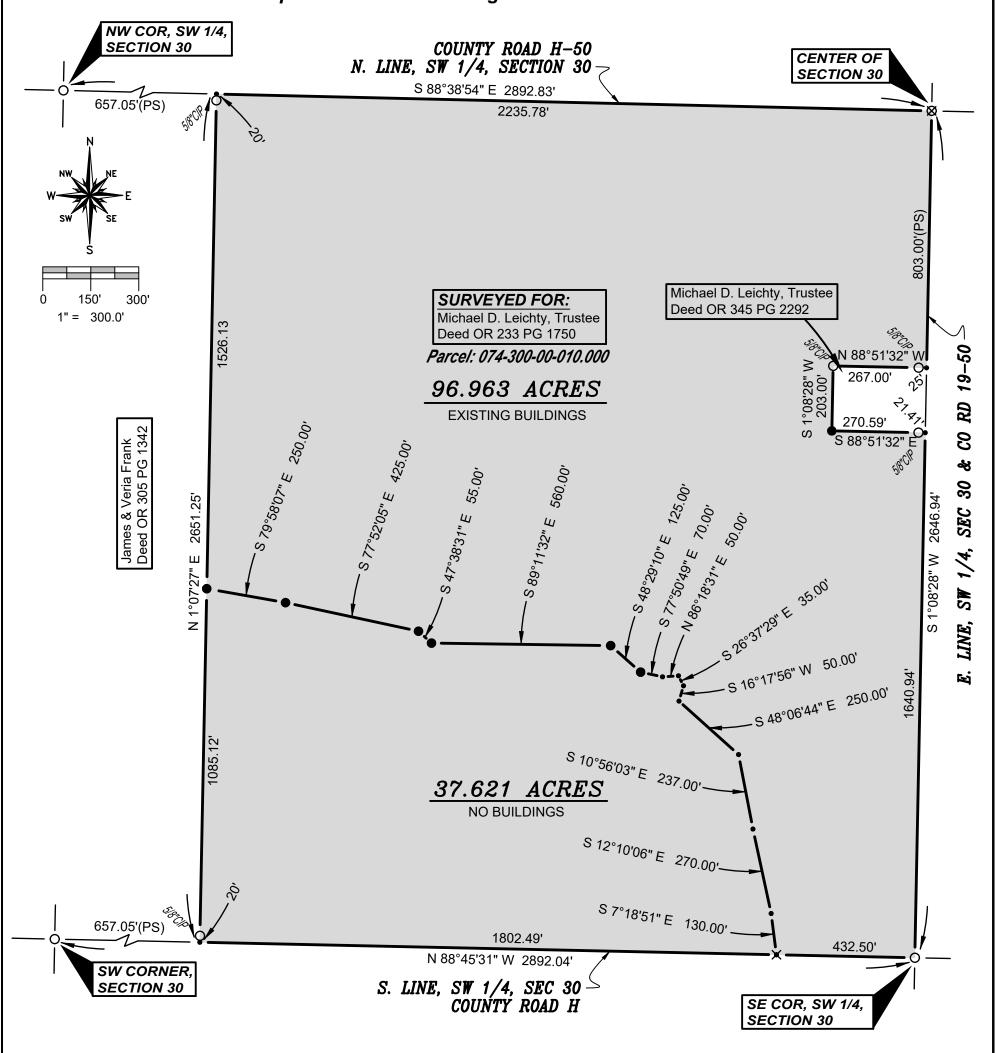

# **PLAT OF SURVEY** A parcel of land situated in the Southwest Quarter of Section 30, Town 7 North, Range 4 East, Brady Township, Williams County, Ohio. Located within the North and the East of the First Principal Meridian of the Original Land Subdivisions of Ohio.

## **GENERAL OCCUPATION NOTE:**

Random areas of fence existed along portions of the West boundaries of this property. All lines of occupation were either agricultural, wooded or lawn.

#### **REFERENCE SURVEYS**

Placed 5/8" Rebar w/ Cap
X Found PK Nail

- • Point Established this Survey
- O Found Iron Pin or Pipe
- M Found Monument Box
- Sound Railroad Spike
- X Placed MAG Nail

Volume 23R Page 211 Volume 26R Page 009 Volume 28R Page 427

#### SURVEYORS NOTE

The entire Southwest Quarter of Section 30 was originally owned by one person. The "West 40 acres" was sold off on 3-11-1907 in Deed Vol 93 PG 376. The "East 135 acres" was sold on 5-14-1946 in Deed VOL 189 PG 344. There is more than 175 total acres in this quarter section so a gap would exist. Following Junior-Senior rights, it was the original intent that the West 40 acres be sold, leaving the remainder, and the intent was to sell the remainder of 135+/- acres. Therefore, this surveyor held the West 40 acres as the controling acreage.

I HEREBY CERTIFY THAT I HAVE SURVEYED THE PREMISES SHOWN ON THE PLAT ABOVE. ALL DIMENSIONS ARE SHOWN IN FEET AND DECIMALS THEREOF. SINCE THIS SURVEY DOES NOT INCLUDE A TITLE SEARCH, THERE COULD BE EASEMENTS OR OTHER ENCUMBRANCES UPON THE LAND WHICH ARE NOT SHOWN ON THIS SURVEY PLAT. IF THESE ARE REQUIRED, PLEASE FURNISH THE NECESSARY INFORMATION. THE BEARINGS AND DISTANCES SHOWN ON THE PLAT ABOVE ARE BASED ON STATE PLANE COORDINATES, SPC83, ZONE-OHIO NORT THIS SURVEY HAS BEEN RECORDED IN VOL. <u>28R</u> PAGE <u>442</u> OF THE WILLIAMS COUNTY SURVEY RECORDS.